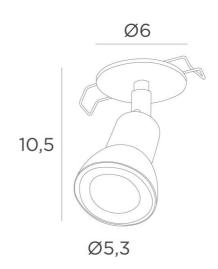

## **OVERALL SIZES**

H10,5cm

**BASE**: Ø6 x 0,3cm

# **TECHNICAL DATA**

Visible round plate (Ø6cm) with two clips for fixinging GU10 fitting. Dimmable spotlight, without driver, works directly on 230V Spotlight mounted on a adjustable ball joint. Dimensions:  $\emptyset$ 2,8 $\rightarrow$ 5,3cm L6,7cm