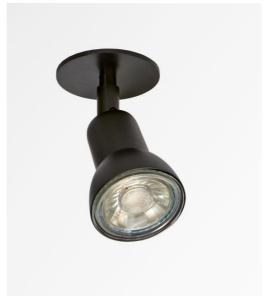

## SALENTO o6

This small spotlight is very decorative, he dresses your ceiling with elegance and harmony. He will give your interior a more contemporary touch while increasing the light output

Indeed, SALENTO can easily replace your traditional recessed spotlights and be positioned over existing cut-outs. As a surface-mounted spotlight, it directs the light not onto the floor, where it is completely absorbed, but onto the top of the walls, significantly increasing the overall brightness of the room This small, high-quality spotlight is enhanced by a wide choice of finishes, all of which are outstanding

# **TECHNICAL DATA**

Visible round plate (Ø6cm) with two clips for fixinging GU10 fitting. Dimmable spotlight, without driver, works directly on 230V Spotlight mounted on a adjustable ball joint. Dimensions:  $\emptyset$ 2,8 $\rightarrow$ 5,3cm L6,7cm