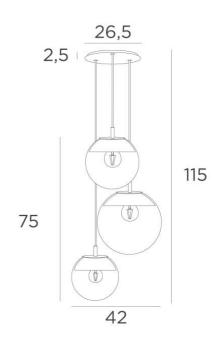

# **OVERALL SIZES**

H115cm Ø42cm Ceiling base 3 o26 : Ø26,5 x 2,5cm

#### **TECHNICAL DATA**

The LUNA 3 o26 suspension includes :

A ceiling base and textile cables. Other sizes are possible, see ORDER FORM Glass closings devices, fittings (1x E14 and 2x E27) and dimmable LED bulbs