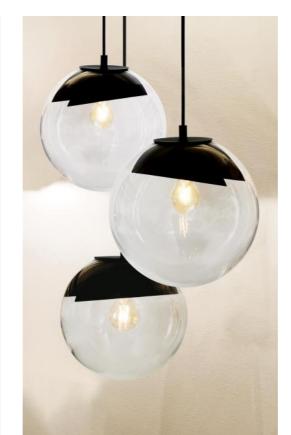

LUNA 3 o26

LUNA 3o26 structured black (code 02) with transparent glasses (code 80)

## LUNA 3 o26, all in crescents that dress every glass perfectly

Composed of a beautiful composition with glasses of different sizes, this suspension will be the attraction of your decoration

The dimmer ensures the right light intensity at any time of the day or night LUNA 3 o26 is simply in line with current lighting fixtures