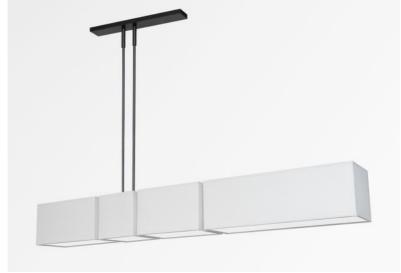

# **WRIGHT**

WRIGHT in brushed bronze with lampshades in Madison naturel (fabric from category 2)

Superb suspension, designed by Nicolas GALAND, talented Belgian designer

It surprises by its two widely off-centre tubes. It is equipped with four square and rectangular lampshades with integral diffuser

This height-adjustable luminaire is fully dimmable by means of an external dimmer

WRIGHT can be placed in a dining room above a rectangular table