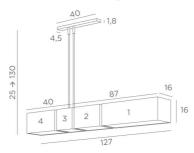

## **OVERALL SIZES**

H25→130cm - L127 x 16cm

Base: 40 x 4,5 x 1,8cm

#### **LAMPSHADE: SIZES & CODE**

30x16 - 16cm + integral diffusers

Code: N°1: 4411 + fabric code Code: N°2: 4412 + fabric code Code: N°3: 4413 + fabric code Code: N°4: 4414 + fabric code

We propose more than 180 fabrics/materials/colors for lampshades