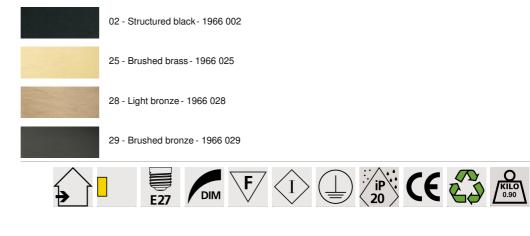

15

## SAHOURE L

SAHOURE L in structured black with a gold bulb Ø125mm

SAHOURE L is a wall light for placing only one decorative bulb
This wall light can be installed upside down, bulb down
She completes an already installed suspension with decorative bulbs
A similar model, with a ring on the fitting, is available for placing a KERMA structure or a traditional lampshade, see SAHOURE

## **OVERALL SIZES**

H15cm L10cm |→13,5cm

## BASE

Plate : 10 x 14,5cm Box : 8 x 12,5 x 2cm

## **TECHNICAL DATA**

One E27 fitting for decorative bulb Dimmable wall light LED bulb Gold Ø125mm dim code 6834 000 (option) A fixing plate for the wall box (plan in PDF)

## AVAILABLE METAL FINISHES AND CODES



# LIGHTING COLLECTION