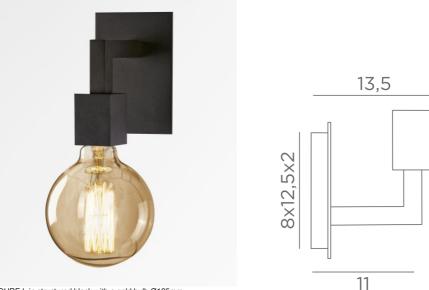

## SAHOURE L

SAHOURE L in structured black with a gold bulb Ø125mm

SAHOURE L is a wall light for placing only one decorative bulb
This wall light can be installed upside down, bulb down
She completes an already installed suspension with decorative bulbs
A similar model, with a ring on the fitting, is available for placing a KERMA structure or a traditional lampshade, see SAHOURE

## **OVERALL SIZES**

H15cm L10cm |→13,5cm

## BASE

Plate : 10 x 14,5cm Box : 8 x 12,5 x 2cm

## **TECHNICAL DATA**

One E27 fitting for decorative bulb Dimmable wall light LED bulb Gold Ø125mm dim code 6834 000 (option) A fixing plate for the wall box (plan in PDF)