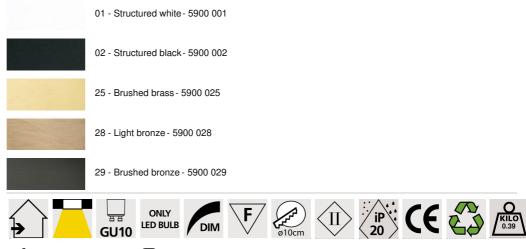

elegant ceiling light with a recessed spotlight

A GU10 bulb is integrated in a thick brass plate

There are high power GU10 bulbs on the market

The main advantage of this high quality ceiling light is that he offers a choice of several remarkable finishes

There is a model with two spots

OVERALL SIZES

#11cm H7,5cm

BASE

#11 x 0,3cm

## **TECHNICAL DATA**

Visible square plate (#11cm) with two clips for fixing One GU10 fitting A black decorative ring to be placed around and behind the bulb No driver, this spotlight works directly on 230V Dimmable spotlight

#### PLACEMENT

Cutout size : Ø10cm Recessed depth : 7,5cm Thickness of mounting surface : 1mm Straighten the clips and insert them into the ceiling cutout Mandatory use of a LED bulb (safety)

# AVAILABLE METAL FINISHES AND CODES



# LIGHTING COLLECTION