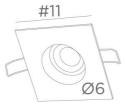

The main advantage of this high quality ceiling light is that he offers a choice of several remarkable finishes

There is a model with two spots

OVERALL SIZES

#11cm H7,5cm

BASE

#11 x 0,3cm

## **TECHNICAL DATA**

Visible square plate (#11cm) with two clips for fixing One GU10 fitting A black decorative ring to be placed around and behind the bulb No driver, this spotlight works directly on 230V Dimmable spotlight

#### PLACEMENT

Cutout size : Ø10cm Recessed depth : 7,5cm Thickness of mounting surface : 1mm Straighten the clips and insert them into the ceiling cutout Mandatory use of a LED bulb (safety)