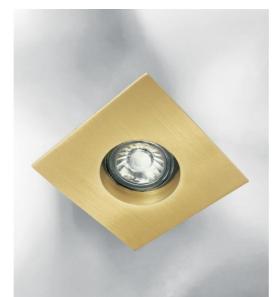

## RIVERSIDE 1 in brushed brass. Metal finish code: 25

RIVERSIDE 1 is an elegant ceiling light with a recessed spotlight

A GU10 bulb is integrated in a thick brass plate

There are high power GU10 bulbs on the market

The main advantage of this high quality ceiling light is that he offers a choice of several remarkable finishes

There is a model with two spots

OVERALL SIZES

#11cm H7,5cm

BASE

#11 x 0,3cm

## **TECHNICAL DATA**

Visible square plate (#11cm) with two clips for fixing One GU10 fitting A black decorative ring to be placed around and behind the bulb No driver, this spotlight works directly on 230V Dimmable spotlight