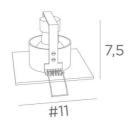

The main advantage of this high quality ceiling light is that he offers a choice of several remarkable finishes

There is a model with two spots

OVERALL SIZES

#11cm H7,5cm

BASE

#11 x 0,3cm

#### PLACEMENT

Cutout size : Ø10cm Recessed depth : 7,5cm Thickness of mounting surface : 1mm Straighten the clips and insert them into the ceiling cutout Mandatory use of a LED bulb (safety)