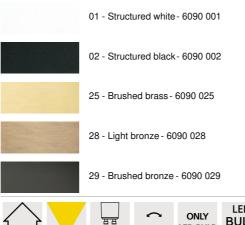

**UP 90** 



UP 90 is an indirect light for placement on the floor. The light is directed upwards

The bulb is slightly adjustable to better direct the light beam towards a wall

This uplight is a lamp that easily brings light into dark corners of your home and also a touch of light when all the lights are off

He is equipped with a foot switch

## **OVERALL SIZES**

H16-22cm Ø9cm

## **TECHNICAL DATA**

A GU10 fitting that can be adjusted over 30° Uplight delivered with a LED bulb (9,6W - 2700°K) A foot switch on the power cord (standard) A foot dimmer on the power cord (optional) Mandatory use of an LED bulb (safety)

## **AVAILABLE METAL FINISHES AND CODES**

























16

Ø9