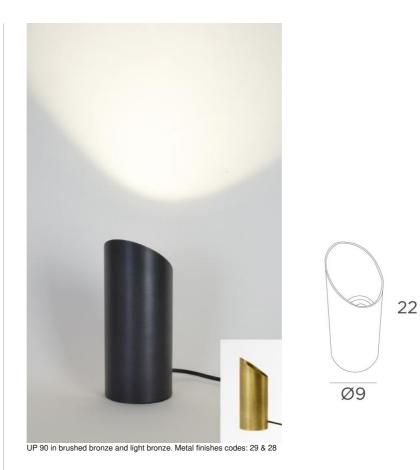

**UP 90** 

UP 90 is an indirect light for placement on the floor. The light is directed upwards

The bulb is slightly adjustable to better direct the light beam towards a wall

This uplight is a lamp that easily brings light into dark corners of your home and also a touch of light when all the lights are off

## **OVERALL SIZES**

H16-22cm Ø9cm

## **AVAILABLE METAL FINISHES AND CODES**

16

Ø9