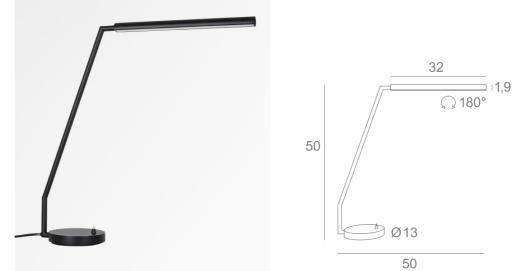

### **OVERALL SIZES**

H50cm L50cm

#### BASE

Solid brass base: Ø13 x 2cm

#### **TECHNICAL DATA**

Integrated LED strips in the reflector: consumption 7,2W brightness 594Im colour temperature 2700°K Driver on the plug: 24-240V 500mA Not dimmable desk light Reflector can be rotated through 180° Reflector dimensions: L32cm Ø2,5cm H1,9cm This desk light can be moved by simply pushing on the base Toggle switch on the base