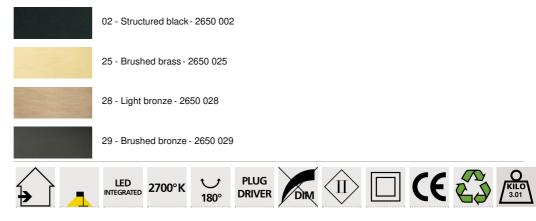

#### **AVAILABLE METAL FINISHES AND CODES**

#### **TECHNICAL DATA**

Integrated LED strips in the reflector: consumption 7,2W brightness 594Im colour temperature 2700°K Driver on the plug: 24-240V 500mA Not dimmable desk light Reflector can be rotated through 180° Reflector dimensions: L32cm Ø2,5cm H1,9cm This desk light can be moved by simply pushing on the base Toggle switch on the base