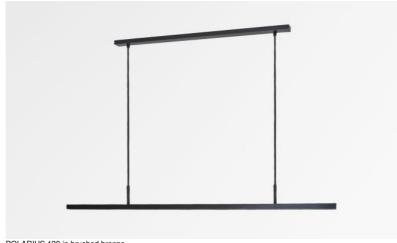

## POLARIUS 120

POLARIUS 120 in brushed bronze

POLARIUS 120 is a suspension with a 121cm reflector, fixed and directed downwards Integrated into the reflector is a warm light LED module that works without a converter This luminaire is made entirely of brass by craftsmen, perfectly combining traditional and modern techniques. This high-quality product is enriched with remarkable finishes POLARIUS can easily be placed above a desk, a worktop or a table