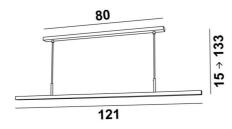

## **OVERALL SIZES**

H15 →133cm L121 x 4,5cm

**BASE**: 80 x 4,5 x 2cm

Reflector dimensions: L121 x 3,6cm H2,4cm

Distance between tubes: 68cm

Suspension adjustable in height during installation

On request: longer suspension tubes

A fixing plate for the ceiling base (plan in PDF)