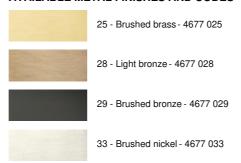

n, perfectly combining traditional and modern techniques. This high-quality product is enriched with remarkable finishes POLARIUS can easily be placed above a desk, a worktop or a table

This suspension is available in three different sizes

## **OVERALL SIZES**

H15 →133cm L121 x 4,5cm

**BASE**: 80 x 4,5 x 2cm

## **TECHNICAL DATA**

A LED module integrated in the reflector:

consumption 29,6W brightness 3120lm colour temperature 2700°K

No converter, this module works directly on 230V

Not dimmable suspension

The reflector is fixed

Reflector dimensions: L121 x 3,6cm H2,4cm

Distance between tubes: 68cm

Suspension adjustable in height during installation

On request: longer suspension tubes

A fixing plate for the ceiling base (plan in PDF)

## **AVAILABLE METAL FINISHES AND CODES**











NO