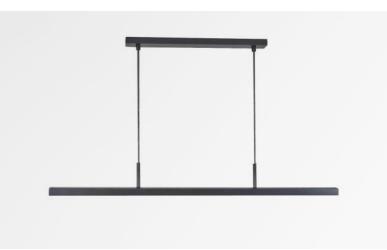

## POLARIUS 90

POLARIUS 90 in brushed bronze

POLARIUS 90 is a suspension with a 91cm reflector, fixed and directed downwards
Integrated into the reflector is a warm light LED module that works without a converter
This luminaire is made entirely of brass by craftsmen, perfectly combining traditional and modern
techniques. This high-quality product is enriched with remarkable finishes
POLARIUS can easily be placed above a desk, a worktop or a table
This suspension is available in three different sizes

### **TECHNICAL DATA**

A LED module integrated in the reflector : consumption 22,2W brightness 2340Im colour temperature 2700°K No converter, this module works directly on 230V Not dimmable suspension The reflector is fixed Reflector dimensions : L91 x 3,6cm H2,4cm Distance between tubes : 37cm Suspension adjustable in height during installation On request : longer suspension tubes A fixing plate for the ceiling base (plan in PDF)