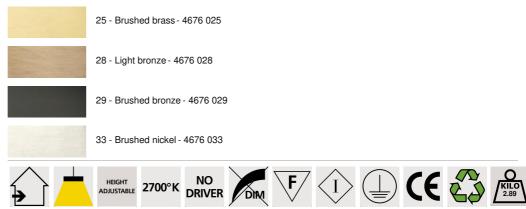

### AVAILABLE METAL FINISHES AND CODES

### **TECHNICAL DATA**

A LED module integrated in the reflector : consumption 22,2W brightness 2340Im colour temperature 2700°K No converter, this module works directly on 230V Not dimmable suspension The reflector is fixed Reflector dimensions : L91 x 3,6cm H2,4cm Distance between tubes : 37cm Suspension adjustable in height during installation On request : longer suspension tubes A fixing plate for the ceiling base (plan in PDF)