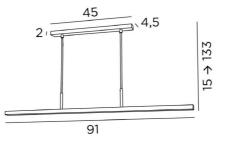

## POLARIUS 90

POLARIUS 90 in brushed bronze



POLARIUS 90 is a suspension with a 91cm reflector, fixed and directed downwards
Integrated into the reflector is a warm light LED module that works without a converter
This luminaire is made entirely of brass by craftsmen, perfectly combining traditional and modern
techniques. This high-quality product is enriched with remarkable finishes
POLARIUS can easily be placed above a desk, a worktop or a table
This suspension is available in three different sizes

#### **OVERALL SIZES**

H15 → 133cm L91 x 4,5cm

BASE: 45 x 4,5 x 2cm

### **TECHNICAL DATA**

A LED module integrated in the reflector : consumption 22,2W brightness 2340Im colour temperature 2700°K No converter, this module works directly on 230V Not dimmable suspension The reflector is fixed Reflector dimensions : L91 x 3,6cm H2,4cm