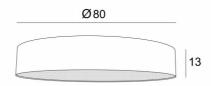

## **OVERALL SIZES**

Ø80cm H13cm

## LAMPSHADE : SIZES & CODE

Ø80 - 80 - 13cm (*Nourrice* : 4x E27) + integral diffuser

Code: 4511 + fabric code We propose more than 180 fabrics/materials/colors for lampshades