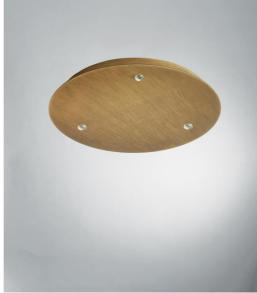

+ SUPPLEMENT

CEILING BASE 3 o26 in light bronze. Metal finish code: 28. Optional: a wide choice of cables and fittings (+ supplement)

**CEILING BASE 3 o26** is a round ceiling base provided for three cable outlets for hanging light bulbs, structures, glass or lampshades

# Ceiling base 3 o26