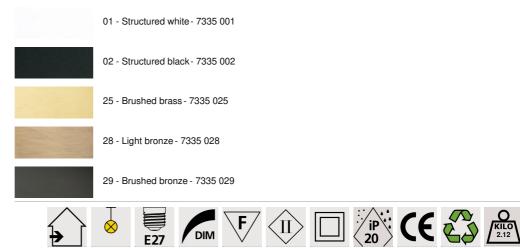

x : Ø23,5 x 2,5cm

## **TECHNICAL DATA**

Maximum diameter of pendants to be placed on the cables :

Ø33cm - if the pendants are at different heights

 $\ensuremath{\texttt{Ø16cm}}\xspace$  - if the pendants are at the same height

A fixing plate for the ceiling base (plan in PDF)

## **OPTIONS:**

### CABLES

Please consult the ORDER FORM. We offer you a standard version or with other cables. The cables are covered with silk and match the colour of the ceiling base.

FITTINGS (3 models)

E27 RING : fitting with ring, to fix a structure or a lampshade (cable + fitting : code 6563)
E27 LONG : long fitting for a small or medium sized bulb (cable + fitting : code 6564)
E27 XXL : long and wide fitting for a big light bulb (cable + fitting : code 6565)

#### AVAILABLE METAL FINISHES AND CODES





# Ceiling base 3 o26