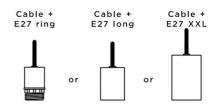

### CABLES

Please consult the ORDER FORM. We offer you a standard version or with other cables. The cables are covered with silk and match the colour of the ceiling base.

FITTINGS (3 models)

E27 RING : fitting with ring, to fix a structure or a lampshade (cable + fitting : code 6563)
E27 LONG : long fitting for a small or medium sized bulb (cable + fitting : code 6564)
E27 XXL : long and wide fitting for a big light bulb (cable + fitting : code 6565)