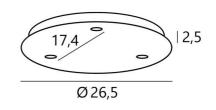

## BASE

Plate : Ø26,5cm - Box : Ø23,5 x 2,5cm

## **TECHNICAL DATA**

Maximum diameter of pendants to be placed on the cables :

Ø33cm - if the pendants are at different heights

 $\ensuremath{\texttt{Ø16cm}}\xspace$  - if the pendants are at the same height