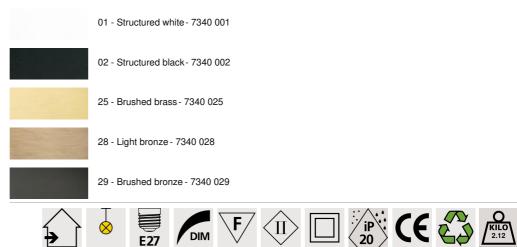

: Ø26,5cm - Box: Ø23,5 x 2,5cm

### **TECHNICAL DATA**

Maximum diameter of pendants to be placed on the cables :

Ø26cm - if the pendants are at different heights

Ø12cm - if the pendants are at the same height

A fixing plate for the ceiling base (plan in PDF)

#### **OPTIONS:**

**CABLES** 

Please consult the ORDER FORM. We offer you a standard version or with other cables. The cables are covered with silk and match the colour of the ceiling base.

FITTINGS (3 models)

**E27 RING :** fitting with ring, to fix a structure or a lampshade (cable + fitting : code 6563) **E27 LONG :** long fitting for a small or medium sized bulb (cable + fitting : code 6564) **E27 XXL :** long and wide fitting for a big light bulb (cable + fitting : code 6565)

#### **AVAILABLE METAL FINISHES AND CODES**



# LIGHTING COLLECTION