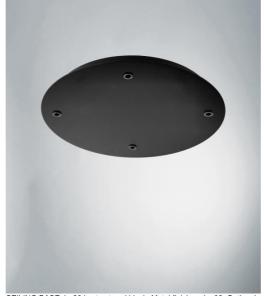

## Ceiling base 4 o26

CEILING BASE 4 o26 in structured black. Metal finish code: 02. Optional a wide choice of cables and fittings (+ supplement)

**CEILING BASE 4 o26** is a round ceiling base provided for four cable outlets for hanging light bulbs, structures, glass or lampshades