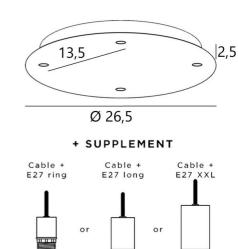

#### **BASE**

Plate: Ø26,5cm - Box: Ø23,5 x 2,5cm

### **TECHNICAL DATA**

Maximum diameter of pendants to be placed on the cables :

Ø26cm - if the pendants are at different heights

Ø12cm - if the pendants are at the same height

A fixing plate for the ceiling base (plan in PDF)

#### **OPTIONS:**

**CABLES** 

Please consult the ORDER FORM. We offer you a standard version or with other cables. The cables are covered with silk and match the colour of the ceiling base.

FITTINGS (3 models)

**E27 RING :** fitting with ring, to fix a structure or a lampshade (cable + fitting : code 6563) **E27 LONG :** long fitting for a small or medium sized bulb (cable + fitting : code 6564) **E27 XXL :** long and wide fitting for a big light bulb (cable + fitting : code 6565)