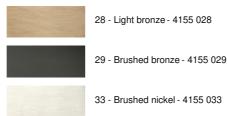

#### AVAILABLE METAL FINISHES AND CODES

LAMPSHADE : SIZES & CODE

Ø45 - 45 - 23cm (x3) + integral diffuser

Code: 4545 + fabric code We propose more than 180 fabrics/materials/colors for lampshades