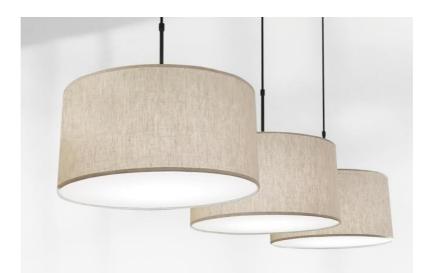

## MEREROUKA 3 cyl45

MEREROUKA 3 in brushed bronze with three cylindrical lampshades in Lin Moscou (fabric from category 2)

**MEREROUKA 3 cyl45** is a beautiful suspension with three round cylindrical lampshades A long suspension lamp with a beautiful and imposing ceiling base consisting of a large box and a long, wide decorative plate. This base gives you a lot of freedom to place the luminaire on the electrical connection and in the middle of your table

Three sets of height-adjustable tubes allow for the placement of lampshades

A beautiful suspension lamp like the **MEREROUKA** is much more than just flipping a switch, it is about bringing color and warmth into an interior. Choose carefully from our wide range of fabrics or materials that will perfectly adorn this light and your home. Easy to install, this suspension lamp can be placed above a rectangular table. Also available in a smaller size with two identical lampshades