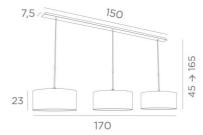

### **OVERALL SIZES**

H45cm→165cm L170x45cm

BASE : Plate 150x7,5cm Box 146x6x2,2cm

#### **TECHNICAL DATA**

Three metal E27 fittings with ring. Dimmable suspension Distance between fittings : 62,5cm Suspension adjustable in height during the installation. On request : three longer tubes A fixing plate for the ceiling base (plan in PDF)