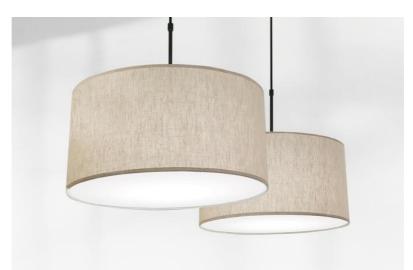

# MEREROUKA 2 cyl45

MEREROUKA 2 in brushed bronze with two cylindrical lampshades in Lin Moscou (fabric from category 2)

MEREROUKA 2 cyl45 is a beautiful suspension with two round cylindrical lampshades

A long suspension lamp with a beautiful and imposing ceiling base consisting of a large box and a long, wide decorative plate. Two sets of height-adjustable tubes allow for the placement of lampshades A beautiful suspension lamp like the MEREROUKA is much more than just flipping a switch, it is about bringing color and warmth into an interior. Choose carefully from our wide range of fabrics or materials that will perfectly adorn this light and your home

## LAMPSHADE : SIZES & CODE

Ø45 - 45 - 23cm (x2)

+ integral diffuser

Code: 4545 + fabric code We propose more than 180 fabrics/materials/colors for lampshades