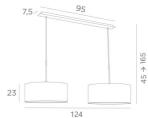

#### **OVERALL SIZES**

H45cm→165cm L125 x 45cm

BASE : Plate 95 x 7,5cm Box 91 x 6 x 2,2cm

### **TECHNICAL DATA**

Two metal E27 fittings with ring Dimmable suspension Distance between fittings : 79cm Suspension adjustable in height during the installation On request : longer suspension tubes A fixing plate for the ceiling base (plan in PDF)

## LAMPSHADE : SIZES & CODE

Ø45 - 45 - 23cm (x2)

+ integral diffuser

Code: 4545 + fabric code We propose more than 180 fabrics/materials/colors for lampshades