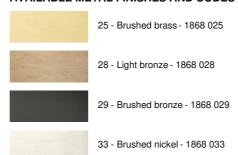

le is integrated in the reflector, 270° rotatable. Warm, powerful and generous light, which has regular continuity over the entire length of the fixture

This fixture is made of solid brass by experienced craftsmen and the finishes offered are more than

This fixture is also available in a smaller model, see OUBA 35

### **OVERALL SIZES**

H3,5cm L62cm |→20cm

#### **BASE**

20 x 3,5 x 1,8cm

#### **TECHNICAL DATA**

LED module integrated in the reflector:

consumption 14,8W brightness 1560lm colour temperature 2700°K

No driver, this module works directly on 230V

Not dimmable picture light

The reflector is adjustable trough 270°

Reflector dimensions: L62 x 3,5cm H2cm

Adjustable arm through 180°

A fixing plate for the wall box (plan in PDF)

## **AVAILABLE METAL FINISHES AND CODES**