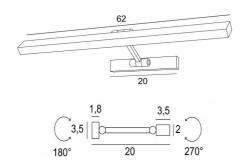

### **OVERALL SIZES**

H3,5cm L62cm |→20cm

#### **BASE**

20 x 3,5 x 1,8cm

#### **TECHNICAL DATA**

LED module integrated in the reflector:

consumption 14,8W brightness 1560lm colour temperature 2700°K

No driver, this module works directly on 230V

Not dimmable picture light

The reflector is adjustable trough 270°

Reflector dimensions: L62 x 3,5cm H2cm

Adjustable arm through 180°

A fixing plate for the wall box (plan in PDF)