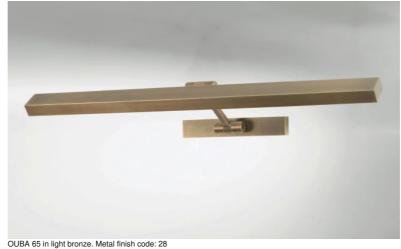

# **OUBA 65**

OUBA 65 is a picture or bookcase light with double ball joints and a length of 62cm

A LED module is integrated in the reflector, 270° rotatable. Warm, powerful and generous light, which has regular continuity over the entire length of the fixture

This fixture is made of solid brass by experienced craftsmen and the finishes offered are more than

This fixture is also available in a smaller model, see OUBA 35