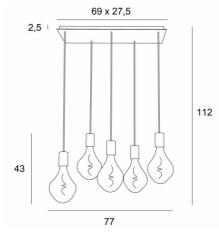

### **OVERALL SIZES**

H112cm L77 x 37cm

## BASE

Plate: 69 x 27,5cm Frame: 66 x 24,5 x 2,5cm