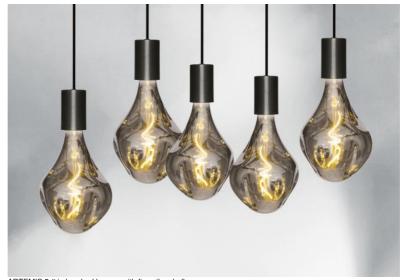

# ARTEMIS 5#

ARTEMIS 5 # in brushed bronze with five silver bulbs

ARTEMIS 5 # is a beautiful and elegant composition of five bulbs fixed on a rectangular ceiling base ARTEMIS is a beautiful faceted light bulb, full of beautiful lighting effects and very decorative. In this remarkable variation they will be as many luminous touches that will illuminate your interior