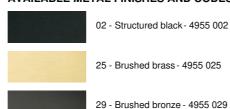

ling base ARTEMIS is a beautiful faceted light bulb, full of beautiful lighting effects and very decorative. In this remarkable variation they will be as many luminous touches that will illuminate your interior

### **OVERALL SIZES**

H112cm L77 x 37cm

## BASE

Plate: 69 x 27,5cm Frame: 66 x 24,5 x 2,5cm

### **TECHNICAL DATA**

Five E27 fittings with XXL cover

Silver LED bulb Ø165mm dimmable code 6843 000 (option)

Gold LED bulb Ø165mm dimmable code 6849 000 (option)

Dimmable suspension

The bottom of the lamp is 163cm from the floor with a ceiling height of 275cm. On request, we can adapt the cables to another ceiling height, see ORDER FORM

A frame that is attached to the ceiling before the plate is put against it, see MOUNTING INSTRUCTIONS

# **AVAILABLE METAL FINISHES AND CODES**