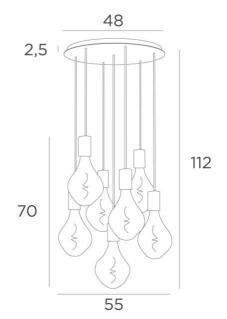

## **OVERALL SIZES**

H112cm Ø55cm

#### **BASE**

Plate: Ø48cm Frame: Ø44 x 2,5cm