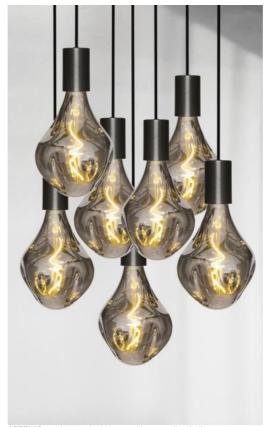

## ARTEMIS 7 o48

ARTEMIS 7 o48 is a beautiful and elegant composition of seven bulbs fixed on a round ceiling base ARTEMIS is a beautiful faceted light bulb, full of beautiful lighting effects and very decorative. In this remarkable variation they will be as many luminous touches that will illuminate your interior