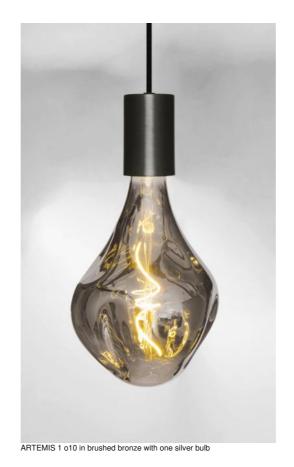

# ARTEMIS 1 o10

ARTEMIS is a very nice and decorative light bulb full of facets and nice lighting effects ARTEMIS 1 o is a suspension for a single ARTEMIS bulb, which will be highlighted by this suspension