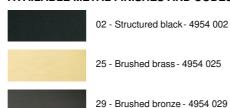

# ARTEMIS 1 o10





ARTEMIS is a very nice and decorative light bulb full of facets and nice lighting effects ARTEMIS 1 o is a suspension for a single ARTEMIS bulb, which will be highlighted by this suspension

#### **OVERALL SIZES**

H112cm Ø16,5cm

### **BASE**

Ø10 x 1,9cm

# **TECHNICAL DATA**

One E27 fitting with XXL cover

Silver LED bulb Ø165mm dimmable code 6843 000 (option)

Gold LED bulb Ø165mm dimmable code 6849 000 (option)

Dimmable suspension

The bottom of the lamp is 163cm from the floor with a ceiling height of 275cm. On request, we can adapt the cable to another ceiling height, see ORDER FORM

A fixing plate for the ceiling base (plan in PDF)

# **AVAILABLE METAL FINISHES AND CODES**