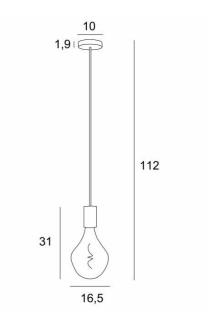

#### **OVERALL SIZES**

H112cm Ø16,5cm

### **BASE**

Ø10 x 1,9cm

# **TECHNICAL DATA**

One E27 fitting with XXL cover

Silver LED bulb Ø165mm dimmable code 6843 000 (option)

Gold LED bulb Ø165mm dimmable code 6849 000 (option)

Dimmable suspension

The bottom of the lamp is 163cm from the floor with a ceiling height of 275cm. On request, we can adapt the cable to another ceiling height, see ORDER FORM