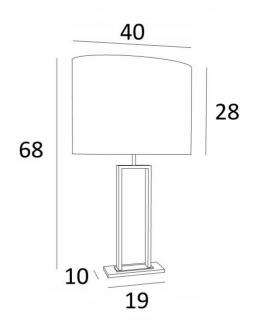

#### **OVERALL SIZES**

H68cm L40 x 26cm

#### BASE

Solid brass base : 19 x 10 x 1cm