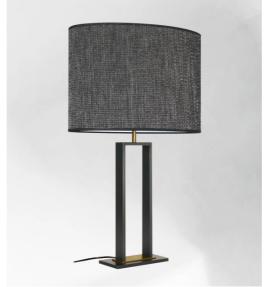

PENOUT 2 in brushed bronze and light bronze (code 98) with oval lampshade in Parma Réglisse (fabric from category 4)

Wonderful large table light with a beautiful oval lampshade Very decorative and modern, **PENOUT 2** will be perfect to decorate your interior with sobriety and elegance

This light fixture made of solid brass is enriched by an exceptional two-tone finish

To make the lampshade, that will filter the light of the bulb while creating a beautiful warm atmosphere, we offer you a large choice of colors, fabrics and materials We offer two different sizes of this table light

## PENOUT 2