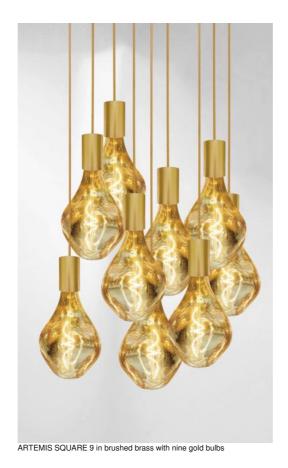

# **ARTEMIS SQUARE 9**

ARTEMIS SQUARE 9 is a beautiful and elegant composition of nine bulbs fixed on a square ceiling base ARTEMIS is a beautiful faceted light bulb, full of beautiful lighting effects and very decorative. In this remarkable variation they will be as many luminous touches that will illuminate your interior