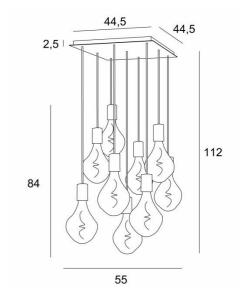

### **OVERALL SIZES**

H112cm #55cm

#### BASE

Plate: #44,5cm Frame: #40 x 2,5cm