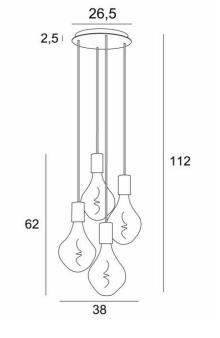

# **OVERALL SIZES**

H112cm Ø38cm

### **BASE**

Plate: Ø26,5cm Box: Ø23,5 x 2,5cm