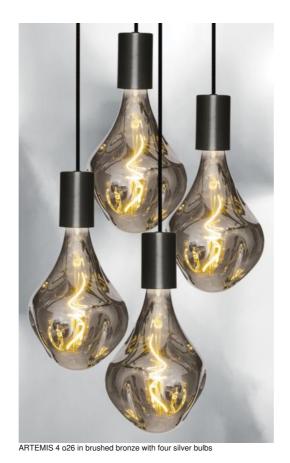

# ARTEMIS 4 o26

ARTEMIS 4 o26 is a beautiful and elegant composition of four bulbs fixed on a round ceiling base ARTEMIS is a beautiful faceted light bulb, full of beautiful lighting effects and very decorative. In this remarkable variation they will be as many luminous touches that will illuminate your interior