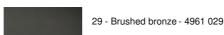

and elegant composition of four bulbs fixed on a round ceiling base ARTEMIS is a beautiful faceted light bulb, full of beautiful lighting effects and very decorative. In this remarkable variation they will be as many luminous touches that will illuminate your interior

# **OVERALL SIZES**

H112cm Ø38cm

### **BASE**

Plate: Ø26,5cm Box: Ø23,5 x 2,5cm

### **TECHNICAL DATA**

Four E27 fittings with XXL cover

Silver LED bulb Ø165mm dimmable code 6843 000 (option)

Gold LED bulb Ø165mm dimmable code 6849 000 (option)

Dimmable suspension

The bottom of the lamp is 163cm from the floor with a ceiling height of 275cm. On request, we can adapt the cables to another ceiling height, see ORDER FORM

A fixing plate for the ceiling base (plan in PDF)

#### **AVAILABLE METAL FINISHES AND CODES**