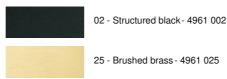

ul and elegant composition of four bulbs fixed on a round ceiling base ARTEMIS is a beautiful faceted light bulb, full of beautiful lighting effects and very decorative. In this remarkable variation they will be as many luminous touches that will illuminate your interior

# **OVERALL SIZES**

H112cm Ø38cm

### **BASE**

Plate: Ø26,5cm Box: Ø23,5 x 2,5cm

### **TECHNICAL DATA**

Four E27 fittings with XXL cover

Silver LED bulb Ø165mm dimmable code 6843 000 (option)

Gold LED bulb Ø165mm dimmable code 6849 000 (option)

Dimmable suspension

The bottom of the lamp is 163cm from the floor with a ceiling height of 275cm. On request, we can adapt the cables to another ceiling height, see ORDER FORM

A fixing plate for the ceiling base (plan in PDF)

#### **AVAILABLE METAL FINISHES AND CODES**