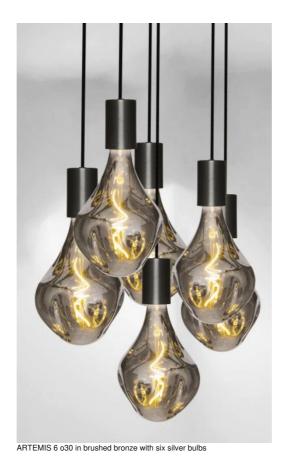

# ARTEMIS 6 o30

ARTEMIS 6 o30 is a beautiful and elegant composition of six bulbs fixed on a round ceiling base ARTEMIS is a beautiful faceted light bulb, full of beautiful lighting effects and very decorative. In this remarkable variation they will be as many luminous touches that will illuminate your interior