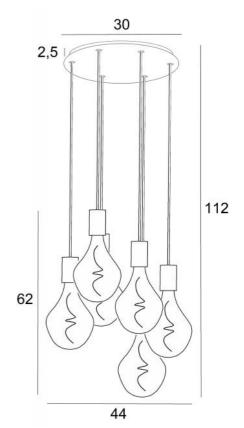

# ARTEMIS 6 o30





ARTEMIS 6 o30 is a beautiful and elegant composition of six bulbs fixed on a round ceiling base ARTEMIS is a beautiful faceted light bulb, full of beautiful lighting effects and very decorative. In this remarkable variation they will be as many luminous touches that will illuminate your interior

# **OVERALL SIZES**

H112cm Ø44cm

### **BASE**

Plate: Ø30cm Box: Ø27 x 2,5cm

# **TECHNICAL DATA**

Six E27 fittings with XXL cover

Silver LED bulb Ø165mm dimmable code 6843 000 (option)

Gold LED bulb Ø165mm dimmable code 6849 000 (option)

Dimmable suspension

The bottom of the lamp is 163cm from the floor with a ceiling height of 275cm. On request, we can adapt the cables to another ceiling height, see ORDER FORM

A fixing plate for the ceiling base (plan in PDF)

#### **AVAILABLE METAL FI