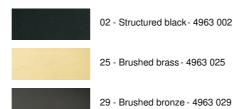

beautiful and elegant composition of six bulbs fixed on a round ceiling base ARTEMIS is a beautiful faceted light bulb, full of beautiful lighting effects and very decorative. In this remarkable variation they will be as many luminous touches that will illuminate your interior

# **OVERALL SIZES**

H112cm Ø44cm

### **BASE**

Plate: Ø30cm Box: Ø27 x 2,5cm

# **TECHNICAL DATA**

Six E27 fittings with XXL cover

Silver LED bulb Ø165mm dimmable code 6843 000 (option)

Gold LED bulb Ø165mm dimmable code 6849 000 (option)

Dimmable suspension

The bottom of the lamp is 163cm from the floor with a ceiling height of 275cm. On request, we can adapt the cables to another ceiling height, see ORDER FORM

A fixing plate for the ceiling base (plan in PDF)

#### **AVAILABLE METAL FINISHES AND CODES**