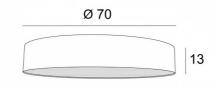

## **OVERALL SIZES**

Ø80cm H13cm

## **LAMPSHADE: SIZES & CODE**

Ø70 - 70 - 13cm (Nourrice: 4x E27)

+ integral diffuser

Code: 4509 + fabric code

We propose more than 180 fabrics/materials/colors for lampshades