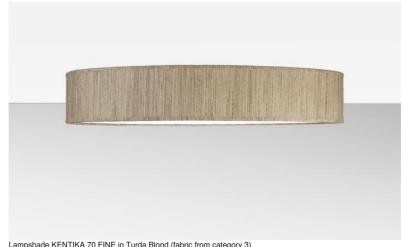

## LAMPSHADE KENTIKA 70 **FINE**

Lampshade KENTIKA 70 FINE in Turda Blond (fabric from category 3)

Lampshade KENTIKA 70 FINE is a round and cylindrical lampshade SUPER EXTRA FLAT, with a very small height and a diameter of 70cm which brings discretion and finesse to your decoration.

Available in five other sizes and in a choice of more than 160 fabrics, materials and colors, this lampshade comes with an integral diffuser that closes it completely at the bottom

A KENTIKA 70 FINE lampshade will bring color, light and warmth to your home