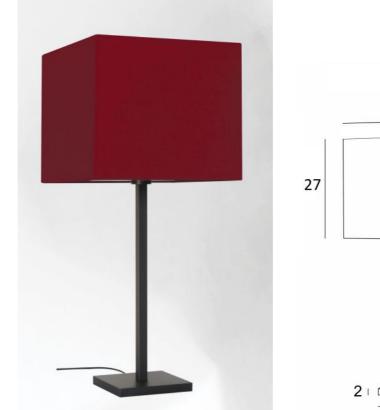

MENNA 3 in brushed bronze with square lampshade Seta Vermillon (fabric from category 3)

**MENNA 3 #** is a beautiful table light with a square lampshade. This table light is very trendy with its clean, sober and timeless design. She can easily be placed anywhere, especially since she is available in three sizes and with different shaped lampshades. This lamp is more than just a light, it is a way to bring color and brightness into your home. Choose carefully the material or fabric of your lampshade from our wide range

## LAMPSHADE : SIZES & CODE

#30 - 30 - 27cm

Code: 2263 + fabric code We propose more than 180 fabrics/materials/colors for lampshades

E27

SWITCH

ON

CABLE

IJ,