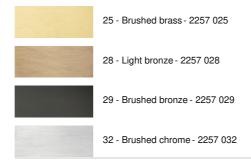

MENNA 3 in brushed bronze with square lampshade Seta Vermillon (fabric from category 3)

**MENNA 3 #** is a beautiful table light with a square lampshade. This table light is very trendy with its clean, sober and timeless design. She can easily be placed anywhere, especially since she is available in three sizes and with different shaped lampshades. This lamp is more than just a light, it is a way to bring color and brightness into your home. Choose carefully the material or fabric of your lampshade from our wide range

MENNA 3 # is available in two smaller sizes

#### **OVERALL SIZES**

H73cm #30cm

BASE : #16 x 2cm

### **TECHNICAL DATA**

E27 fitting with ring Switch on the cable

#### AVAILABLE METAL FINISHES AND CODES



## LAMPSHADE : SIZES & CODE

#30 - 30 - 27cm

Code: 2263 + fabric code We propose more than 180 fabrics/materials/colors for lampshades

E27

SWITCH

ON

CABLE

IJ,



# MENNA 3 #