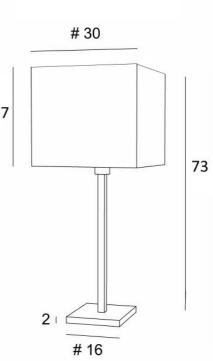

MENNA 3 in brushed bronze with square lampshade Seta Vermillon (fabric from category 3)

**MENNA 3 #** is a beautiful table light with a square lampshade. This table light is very trendy with its clean, sober and timeless design. She can easily be placed anywhere, especially since she is available in three sizes and with different shaped lampshades. This lamp is more than just a light, it is a way to bring color and brightness into your home. Choose carefully the material or fabric of your lampshade from our wide range

MENNA 3 # is available in two smaller sizes

#### **OVERALL SIZES**

H73cm #30cm

BASE : #16 x 2cm

### **TECHNICAL DATA**

E27 fitting with ring Switch on the cable

#### AVAILABLE METAL FINISHES AND CODES



## LAMPSHADE : SIZES & CODE

#30 - 30 - 27cm

Code: 2263 + fab