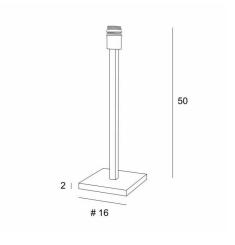

## MENNA 3





MENNA 3 is a beautiful table light, very trendy thanks to its clean, simple and timeless design. She can easily be placed anywhere, especially since she is available in three sizes and with different shaped lampshades

This lamp is more than just a light, it is a way to bring color and brightness into your home. Choose carefully the material or fabric of your lampshade from our wide range

MENNA 3 is available in two smaller sizes

### **OVERALL SIZES**

H50cm #16cm

#### **BASE**

#16 x 2cm

## **TECHNICAL DATA**

E27 fitting with ring Switch on the cable

# **AVAILABLE METAL FINISHES AND CODES**