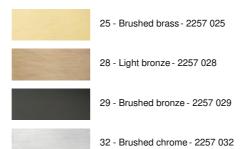

## MENNA 3





MENNA 3 is a beautiful table light, very trendy thanks to its clean, simple and timeless design. She can easily be placed anywhere, especially since she is available in three sizes and with different shaped lampshades

This lamp is more than just a light, it is a way to bring color and brightness into your home. Choose carefully the material or fabric of your lampshade from our wide range

MENNA 3 is available in two smaller sizes

### **OVERALL SIZES**

H50cm #16cm

#### **BASE**

#16 x 2cm

## **TECHNICAL DATA**

E27 fitting with ring Switch on the cable

# **AVAILABLE METAL FINISHES AND CODES**