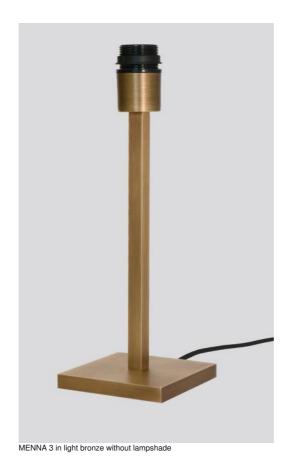

## MENNA 3

MENNA 3 is a beautiful table light, very trendy thanks to its clean, simple and timeless design. She can easily be placed anywhere, especially since she is available in three sizes and with different shaped lampshades

This lamp is more than just a light, it is a way to bring color and brightness into your home. Choose carefully the material or fabric of your lampshade from our wide range

MENNA 3 is available in two smaller sizes