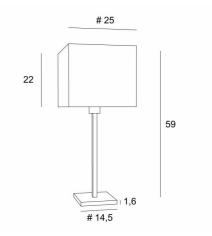

# MENNA 2#







#### MENNA 2 # is a beautiful table light with a square lampshade

This table light is very trendy with its clean, sober and timeless design. She can easily be placed anywhere, especially since she is available in three sizes and with different shaped lampshades This lamp is more than just a light, it is a way to bring colour and brightness into your home. Choose carefully the material or fabric of your lampshade from our wide range

MENNA 2 # is available in two other sizes

## **OVERALL SIZES**

H59cm #25cm

**BASE**: #14,5 x 1,6cm

### **TECHNICAL DATA**

E27 fitting with ring Switch on the cable

### **AVAILABLE METAL FINISHES AND CODES**

25 - Brushed brass - 2256 025 28 - Light bronze - 2256 028 29 - Brushed bronze - 2256 029 32 - Brushed chrome - 2256 032

**LAMPSHADE: SIZES & COD