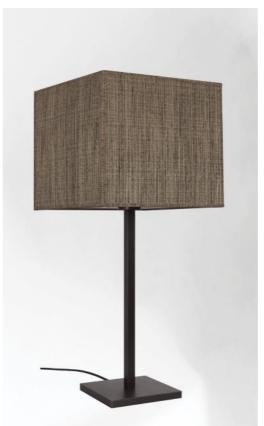

# MENNA 2#

#### MENNA 2 # is a beautiful table light with a square lampshade

This table light is very trendy with its clean, sober and timeless design. She can easily be placed anywhere, especially since she is available in three sizes and with different shaped lampshades This lamp is more than just a light, it is a way to bring colour and brightness into your home. Choose carefully the material or fabric of your lampshade from our wide range

### **AVAILABLE METAL FINISHES AND CODES**

25 - Brushed brass - 2256 025 28 - Light bronze - 2256 028 29 - Brushed bronze - 2256 029 32 - Brushed chrome - 2256 032

**LAMPSHADE: SIZES & CODE** 

#25 - 25- 22cm