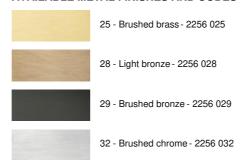

## MENNA 2





MENNA 2 is a beautiful table light, very trendy thanks to its clean, simple and timeless design. She can easily be placed anywhere, especially since she is available in three sizes and with different shaped lampshades

This lamp is more than just a light, it is a way to bring color and brightness into your home. Choose carefully the material or fabric of your lampshade from our wide range

MENNA 2 is available in two other sizes

#### **OVERALL SIZES**

H41cm #14,5cm

## **BASE**

#14,5 x 1,6cm

## **TECHNICAL DATA**

E27 fitting with ring Switch on the cable

# **AVAILABLE METAL FINISHES AND CODES**