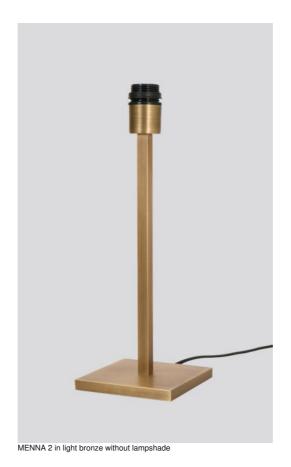

## MENNA 2

MENNA 2 is a beautiful table light, very trendy thanks to its clean, simple and timeless design. She can easily be placed anywhere, especially since she is available in three sizes and with different shaped lampshades

This lamp is more than just a light, it is a way to bring color and brightness into your home. Choose carefully the material or fabric of your lampshade from our wide range

MENNA 2 is available in two other sizes