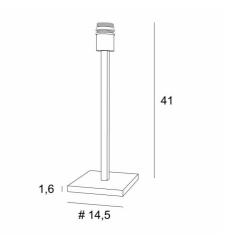

## MENNA 2





MENNA 2 is a beautiful table light, very trendy thanks to its clean, simple and timeless design. She can easily be placed anywhere, especially since she is available in three sizes and with different shaped lampshades

This lamp is more than just a light, it is a way to bring color and brightness into your home. Choose carefully the material or fabric of your lampshade from our wide range

MENNA 2 is available in two other sizes

#### **OVERALL SIZES**

H41cm #14,5cm

## **BASE**

#14,5 x 1,6cm

## **TECHNICAL DATA**

E27 fitting with ring Switch on the cable

# **AVAILABLE METAL FINISHES AND CODES**