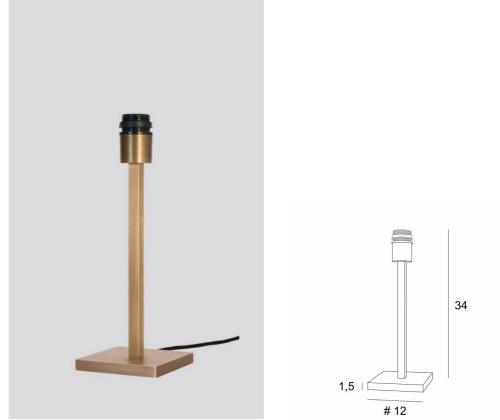

## **MENNA 1**



MENNA 1 in light bronze without lampshade

MENNA 1 is a beautiful table light, very trendy thanks to its clean, simple and timeless design. She can easily be placed anywhere, especially since she is available in three sizes and with different shaped lampshades

This lamp is more than just a light, it is a way to bring color and brightness into your home. Choose carefully the material or fabric of your lampshade from our wide range MENNA 1 is available in two larger sizes

### **OVERALL SIZES**

H34cm #12cm

BASE

Solid brass base : #12 x 1,5cm

### **TECHNICAL DATA**

One E27 fitting with ring Switch on the cable

#### AVAILABLE METAL FINISHES AND CODES

| 25 - Brushed brass - 2255 025               |
|---------------------------------------------|
| 28 - Light bronze - 2255 028