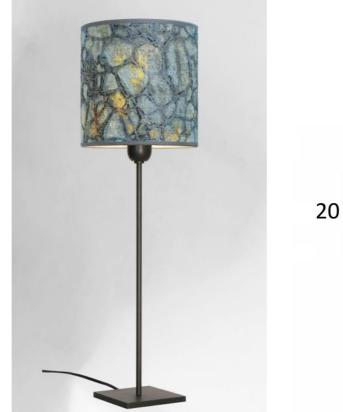

ANOUKIS 3 in brushed bronze with lampshade in Tilia Starry Blue (fabric from category 5)

Table light to place a round cylindrical lampshade

Unique and original, it is always up-to-date with its minimalist and sober design

**ANOUKIS 3 cyl** is a beautiful mood lighting to place on a piece of furniture or a bedside table and is very discreet and easy to complete a decoration, especially since she is represented with different shaped lampshades. With the large choice of materials and colors we offer, you will have no trouble choosing the lampshade that will embellish your lamp and your decoration

ANOUKIS 3 cyl is available in two smaller sizes with lampshades in different shapes