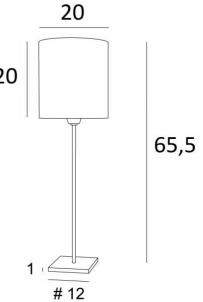

# **OVERALL SIZES**

H65,5cm Ø20cm

## BASE

Solid brass base : #12 x 1cm

### LAMPSHADE : SIZES & CODE

Ø20 - 20 - 20cm

Code: 1205 + fabric code We propose more than 180 fabrics/materials/colors for lampshades