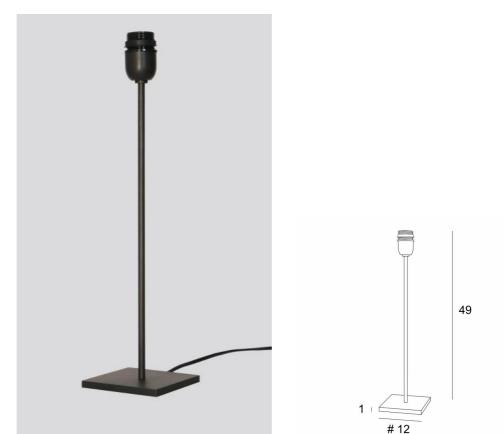

## **ANOUKIS 3**

ANOUKIS 3 in brushed bronze without lampshade

Table light to place a lampshade on

Unique and original, it is always up-to-date with its minimalist and sober design

**ANOUKIS 3** is a beautiful mood lighting to place on a piece of furniture or a bedside table and is very discreet and easy to complete a decoration, especially since she is represented with different shaped lampshades

#### **OVERALL SIZES**

H49cm Ø12cm

### BASE

Solid brass base : #12 x 1cm