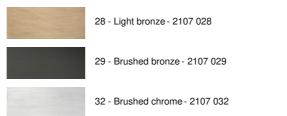

bronze without lampshade

Table light to place a lampshade on

Unique and original, it is always up-to-date with its minimalist and sober design

**ANOUKIS 3** is a beautiful mood lighting to place on a piece of furniture or a bedside table and is very discreet and easy to complete a decoration, especially since she is represented with different shaped lampshades

With the large choice of materials and colors we offer, you will have no trouble choosing the lampshade that will embellish your lamp and your decoration

ANOUKIS 3 is available in two other sizes with lampshades in different shapes

#### **OVERALL SIZES**

H49cm Ø12cm

### BASE

Solid brass base : #12 x 1cm

#### **TECHNICAL DATA**

One E27 fitting with ring One switch on the cable

#### **AVAILABLE METAL FINISHES AND CODES**





# LIGHTING COLLECTION