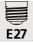

s very discreet and easy to complete a decoration, especially since she is represented with different shaped lampshades. With the large choice of materials and colors we offer, you will have no trouble choosing the lampshade that will embellish your lamp and your decoration

ANOUKIS 2 cyl is available in two other sizes with lampshades in different shapes

## **OVERALL SIZES**

H54cm Ø18cm

### **BASE**

Solid brass base: #10 x 1cm

#### **TECHNICAL DATA**

One E27 fitting with ring One switch on the cable

### **AVAILABLE METAL FINISHES AND CODES**



28 - Light bronze - 2106 028



29 - Brushed bronze - 2106 029



32 - Brushed chrome - 2106 032

**LAMPSHADE: SIZES & CODE** 

Ø18 - 18 - 20cm

Code: 1206 + fabric code

We propose more than 180 fabrics/materials/colors for lampshades