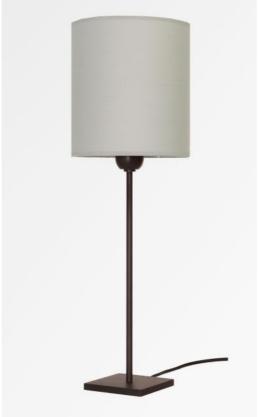

# ANOUKIS 2 cyl

Table light to place a round cylindrical lampshade

Unique and original, it is always up-to-date with its minimalist and sober design

ANOUKIS 2 cyl is a beautiful mood lighting to place on a piece of furniture or a bedside table and is very discreet and easy to complete a decoration, especially since she is represented with different shaped lampshades. With the large choice of materials and colors we offer, you will have no trouble choosing the lampshade that will embellish your lamp and your decoration

## **OVERALL SIZES**

H54cm Ø18cm

### **BASE**

Solid brass base: #10 x 1cm