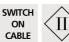

very discreet and easy to complete a decoration, especially since she is represented with different shaped lampshades. With the large choice of materials and colors we offer, you will have no trouble choosing the lampshade that will embellish your lamp and your decoration

ANOUKIS 2 cyl is available in two other sizes with lampshades in different shapes

## **OVERALL SIZES**

H54cm Ø18cm

### **BASE**

Solid brass base: #10 x 1cm

#### **TECHNICAL DATA**

One E27 fitting with ring One switch on the cable

### **AVAILABLE METAL FINISHES AND CODES**



28 - Light bronze - 2106 028



29 - Brushed bronze - 2106 029



32 - Brushed chrome - 2106 032

**LAMPSHADE: SIZES & CODE** 

Ø18 - 18 - 20cm

Code: 1206 + fabric code

We propose more than 180 fabrics/materials/colors for lampshades