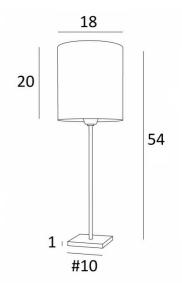

# ANOUKIS 2 cyl







Table light to place a round cylindrical lampshade

Unique and original, it is always up-to-date with its minimalist and sober design

ANOUKIS 2 cyl is a beautiful mood lighting to place on a piece of furniture or a bedside table and is very discreet and easy to complete a decoration, especially since she is represented with different shaped lampshades. With the large choice of materials and colors we offer, you will have no trouble choosing the lampshade that will embellish your lamp and your decoration

ANOUKIS 2 cyl is available in two other sizes with lampshades in different shapes

## **OVERALL SIZES**

H54cm Ø18cm

### **BASE**

Solid brass base: #10 x 1cm

#### **TECHNICAL DATA**

One E27 fitting with ring One switch on the cable

### **AVAILABLE METAL FINISHES AND CODES**



28 -