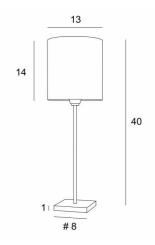

## OVERALL SIZES

H40cm Ø13cm

### BASE

Solid brass base : #8 x 1cm

## LAMPSHADE : SIZES & CODE

Ø13 - 13 - 14cm

Code: 1200 + fabric code We propose more than 180 fabrics/materials/colors for lampshades

SWITCH

ON

CABLE

∏ √

E14