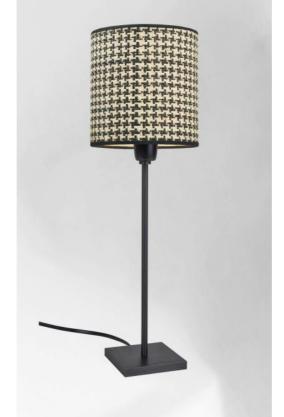

# ANOUKIS 1 cyl

ANOUKIS 1 in brushed bronze with lampshade in Palmier Pied de Poule (material from category 5)

Table light to place a round cylindrical lampshade

Unique and original, it is always up-to-date with its minimalist and sober design

**ANOUKIS 1 cyl** is a beautiful mood lighting to place on a piece of furniture or a bedside table and is very discreet and easy to complete a decoration, especially since she is represented with different shaped lampshades. With the large choice of materials and colors we offer, you will have no trouble choosing the lampshade that will embellish your lamp and your decoration

#### AVAILABLE METAL FINISHES AND CODES

29 - Brushed bronze - 2105 029

28 - Light bronze - 2105 028

32 - Brushed chrome - 2105 032