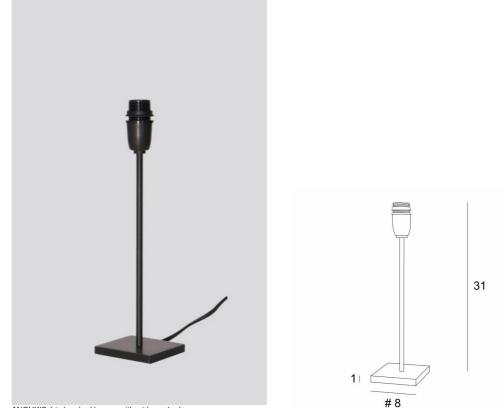

# **ANOUKIS 1**



ANOUKIS 1 in brushed bronze without lampshade

Table light to place a lampshade on

Unique and original, it is always up-to-date with its minimalist and sober design

ANOUKIS 1 is a beautiful mood lighting to place on a piece of furniture or a bedside table and is very discreet and easy to complete a decoration, especially since she is represented with different shaped lampshades

With the large choice of materials and colors we offer, you will have no trouble choosing the lampshade that will embellish your lamp and your decoration

ANOUKIS 1 is available in two larger sizes with lampshades in different shapes

## **OVERALL SIZES**

H31cm #8cm

## BASE

Solid brass base : #8 x 1cm

## **TECHNICAL DATA**

One E14 fitting with ring One switch on the cable

#### **AVAILABLE METAL FINISHES A