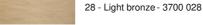

ight with indirect side lighting

It can be placed in your living room or in a dark corner

MILO is mounted on a round base and has a footswitch

A large LED module with a warm and generous light is integrated into the reflector

The work realized in the manufacture and the finishes offered are more than remarkable

### **OVERALL SIZES**

H115cm Ø13cm

### **BASE**

Solid brass base: Ø13 x 2,7cm

## **TECHNICAL DATA**

Integrated LED module in the reflector:

consumption 12,6W brightness 1475lm colour temperature 2700°K

No driver, the module works directly on 230V

Not dimmable floor light

Fixed reflector, but the luminaire can be adjusted by simply moving it

Reflector dimensions: L102,7cm Ø3,2 x 2,5cm

A foot switch on the electric cable

#### **AVAILABLE METAL FINISHES AND CODES**