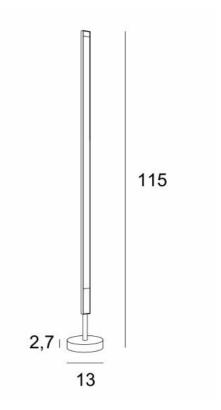

### **OVERALL SIZES**

H115cm Ø13cm

### **BASE**

Solid brass base: Ø13 x 2,7cm

Reflector dimensions: L102,7cm Ø3,2 x 2,5cm

A foot switch on the electric cable