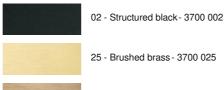

light with indirect side lighting

It can be placed in your living room or in a dark corner

MILO is mounted on a round base and has a footswitch

A large LED module with a warm and generous light is integrated into the reflector

The work realized in the manufacture and the finishes offered are more than remarkable

### **OVERALL SIZES**

H115cm Ø13cm

### **BASE**

Solid brass base: Ø13 x 2,7cm

## **TECHNICAL DATA**

Integrated LED module in the reflector:

consumption 12,6W brightness 1475lm colour temperature 2700°K

No driver, the module works directly on 230V

Not dimmable floor light

Fixed reflector, but the luminaire can be adjusted by simply moving it

Reflector dimensions: L102,7cm Ø3,2 x 2,5cm

A foot switch on the electric cable

#### **AVAILABLE METAL FINISHES AND CODES**