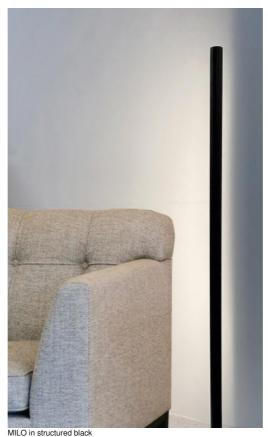

# **MILO**

MILO is a small floor light with indirect side lighting

It can be placed in your living room or in a dark corner

MILO is mounted on a round base and has a footswitch

A large LED module with a warm and generous light is integrated into the reflector

The work realized in the manufacture and the finishes offered are more than remarkable