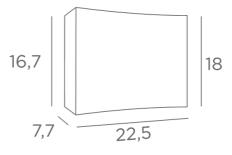

## NAXOS



NAXOS is a spectacular wall light

It is designed and manufactured in thick brass which gives it a beautiful presence and robustness This magnificent wall light is offered in remarkable finishes

Equipped with a battery of LED bulbs, all in power and with warm colour, this wall light diffuses an important light upwards and downwards

#### **OVERALL SIZES**

H18cm L22,5cm |→7,7cm

#### BASE

21,9 x 10 x 2,8cm

### **TECHNICAL DATA**

LED strips integrated One driver : 24-240V 20W 0,3A Consumption : 19,2W Brightness : 1584Im Color temperature : 2700°K Dimmable TRIAC A fixing plate for the wall box (plan in PDF)

#### AVAILABLE METAL FINISHES AND CODES



# LIGHTING COLLECTION