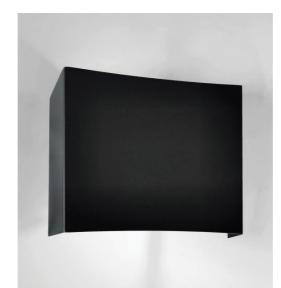

## NAXOS

NAXOS is a spectacular wall light

It is designed and manufactured in thick brass which gives it a beautiful presence and robustness This magnificent wall light is offered in remarkable finishes

Equipped with a battery of LED bulbs, all in power and with warm colour, this wall light diffuses an important light upwards and downwards