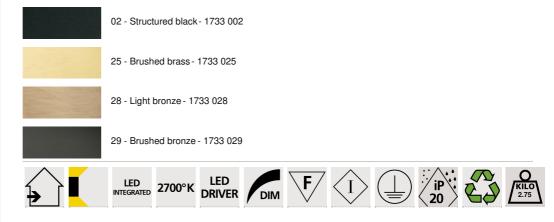

### **TECHNICAL DATA**

LED strips integrated One driver : 24-240V 20W 0,3A Consumption : 19,2W Brightness : 1584Im Color temperature : 2700°K Dimmable TRIAC A fixing plate for the wall box (plan in PDF)

#### AVAILABLE METAL FINISHES AND CODES