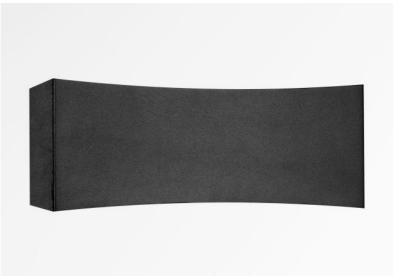

# **PHOBOS**

PHOBOS in structured black. Metal finish code: 02

# PHOBOS is a spectacular wall light

She is designed and manufactured in thick brass, which gives her a beautiful presence and robustness This magnificent wall light is offered in remarkable finishes

Equipped with a battery of LED bulbs, all in power and with warm color, this wall light diffuses an important light up-and downwards