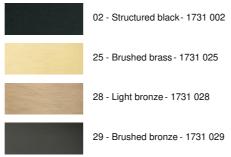

# **PHOBOS**



PHOBOS in structured black. Metal finish code: 02



# PHOBOS is a spectacular wall light

She is designed and manufactured in thick brass, which gives her a beautiful presence and robustness This magnificent wall light is offered in remarkable finishes

Equipped with a battery of LED bulbs, all in power and with warm color, this wall light diffuses an important light up-and downwards

#### **OVERALL SIZES**

H13,5cm L35,5cm |→7,5cm

# BASE

34,9 x 7,75 x 2,5cm

# **TECHNICAL DATA**

LED strips integrated

One driver : 24-240V 50W 0,35A

Consumption: 32,16W Brightness: 2653lm Color temperature: 2700°K

Not dimmable

A fixing plate for the wall box (plan in PDF)

## **AVAILABLE METAL FINISHES AND CODES**