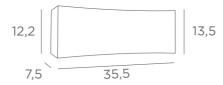

# **PHOBOS**



PHOBOS in structured black. Metal finish code: 02



# PHOBOS is a spectacular wall light

She is designed and manufactured in thick brass, which gives her a beautiful presence and robustness This magnificent wall light is offered in remarkable finishes

Equipped with a battery of LED bulbs, all in power and with warm color, this wall light diffuses an important light up-and downwards

#### **OVERALL SIZES**

H13,5cm L35,5cm |→7,5cm

# BASE

34,9 x 7,75 x 2,5cm

# **TECHNICAL DATA**

LED strips integrated

One driver : 24-240V 50W 0,35A

Consumption: 32,16W Brightness: 2653lm Color temperature: 2700°K

Not dimmable

A fixing plate for the wall box (plan in PDF)

## **AVAILABLE METAL FINISHES AND CODES**