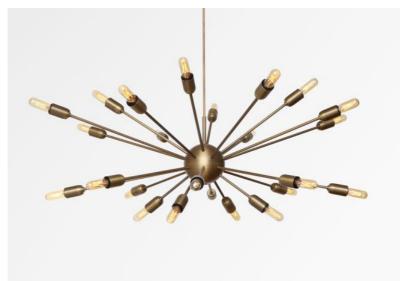

# SOLAR 2

SOLAR 2 in light bronze with gold bulbs

With its bundle of decorative lamps, SOLAR 2 is a spectacular hanging lamp that perfectly matches trendy lighting

This luminaire is made entirely of brass by craftsmen who perfectly combine all traditional and modern techniques. This high quality product is enriched with remarkable finishes

Can be placed in a hall or in the living room above a table

This suspension must be controlled by a dimmer, which allows the light intensity to be adjusted to suit any time of the day or evening

We present SOLAR in two different sizes