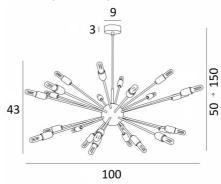

#### **OVERALL SIZES**

H50→150cm Ø100cm

### **BASE**

Ø9 x 3cm

## **TECHNICAL DATA**

24x E14 fittings

Fixed tubes

LED bulb Tube Clear: 3,5W dim code 6815 000 (option) LED bulb Tube Gold: 3,5W dim code 6816 000 (option)

Dimmable suspension

Suspension adjustable in height On request: a longer suspension tube