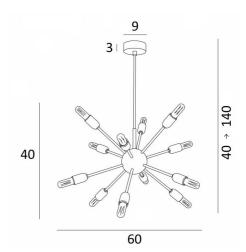

# SOLAR 1







With its bundle of decorative lamps, SOLAR 1 is a spectacular hanging lamp that perfectly matches trendy lighting

This luminaire is made entirely of brass by craftsmen who perfectly combine all traditional and modern techniques. This high quality product is enriched with remarkable finishes

Can be placed in a hall or in the living room above a table

This suspension must be controlled by a dimmer, which allows the light intensity to be adjusted to suit any time of the day or evening

We present SOLAR in two different sizes

### **OVERALL SIZES**

H40→140cm Ø60cm

## **BASE**

Ø9 x 3cm

# **TECHNICAL DATA**

Twelve E14 fittings

Fixed tubes

LED bulb Tube Clear: 3,5W dim code 6815 000 (option) **LED bulb Tube Gold :** 3,5W dim code 6816 000 (option)

Dimmable suspension

Suspension adju