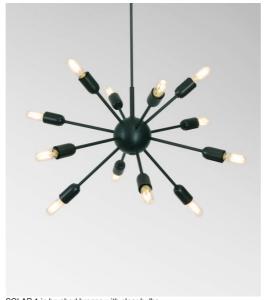

# SOLAR 1

With its bundle of decorative lamps, SOLAR 1 is a spectacular hanging lamp that perfectly matches trendy lighting

This luminaire is made entirely of brass by craftsmen who perfectly combine all traditional and modern techniques. This high quality product is enriched with remarkable finishes

Can be placed in a hall or in the living room above a table

This suspension must be controlled by a dimmer, which allows the light intensity to be adjusted to suit any time of the day or evening

We present SOLAR in two different sizes