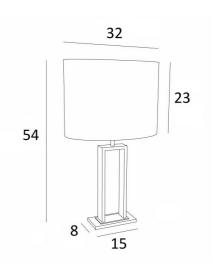

### **OVERALL SIZES**

H54cm L32 x 22cm

## **BASE**

Solid brass base: 15 x 8 x 1cm