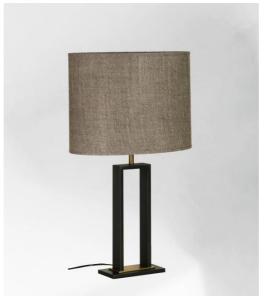

# PENOUT 1

PENOUT 1 in brushed bronze and light bronze (code 98) with oval lampshade in Kanak Ecorce (fabric from category 4)

Wonderful table light with a beautiful oval lampshade

Very decorative and modern, PENOUT 1 will be perfect to decorate your interior with sobriety and elegance

This light fixture made of solid brass is enriched by an exceptional two-tone finish

To make the lampshade, that will filter the light of the bulb while creating a beautiful warm atmosphere, we offer you a large choice of colors, fabrics and materials