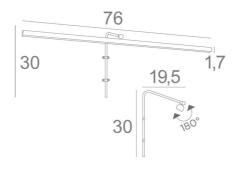

#### **OVERALL SIZES**

H30cm L76cm |→19,5cm

TRIAC dimmable picture light

The reflector is adjustable trough 180°

Reflector dimensions: L76cm Ø2,2cm H1,7cm The tube is to be fixed on the wall or on the picture

Two attachments for fixing the tube