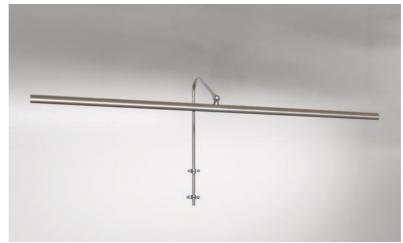

## RICHELIEU 75 is a 76 cm long picture light

This elegant fixture combines all the qualities to highlight your picture: finesse, discretion, manageability and efficiency. This is the result of a long serie of tests and improvements and is certainly the best and most reliable picture light on the market

The reflector is equipped with a strip-LED: warm, powerful and generous light, which has a regular continuity over its entire length

This fixture is made of solid brass by experienced craftsmen and the finishes offered are more than remarkable. This picture light is available in two other lengths

TRIAC dimmable picture light

The reflector is adjustable trough 180°

Reflector dimensions: L76cm Ø2,2cm H1,7cm The tube is to be fixed on the wall or on the picture

Two attachments for fixing the tube