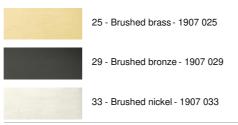

# **RICHELIEU 75**

RICHELIEU 75 in brushed nickel. Metal finish code: 33

### **AVAILABLE METAL FINISHES AND CODES**