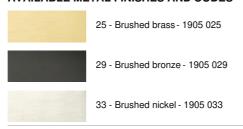

ntire length

This fixture is made of solid brass by experienced craftsmen and the finishes offered are more than remarkable. This picture light is available in two other lengths

The same model called VERSAILLES 55 is offered with an exposed box that is fixed above the picture

## **OVERALL SIZES**

H30cm L56cm |→19,5cm

### **TECHNICAL DATA**

LED strip integrated in the reflector:

consumption 7,7W brightness 644Im colour temperature 2700°K

Driver: 24-230V 20W

The driver is supplied separately and should be placed at the back of the picture

TRIAC dimmable picture light

The reflector is adjustable trough 180°

Reflector dimensions: L56cm Ø2,2cm H1,7cm The tube is to be fixed on the wall or on the picture

Two attachments for fixing the tube

# **AVAILABLE METAL FINISHES AND CODES**