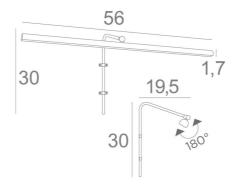

## **OVERALL SIZES**

H30cm L56cm |→19,5cm

TRIAC dimmable picture light

The reflector is adjustable trough 180°

Reflector dimensions: L56cm Ø2,2cm H1,7cm The tube is to be fixed on the wall or on the picture

Two attachments for fixing the tube