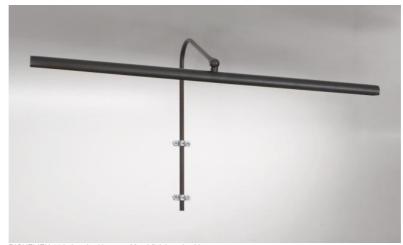

# **RICHELIEU 55**

RICHELIEU 55 in brushed bronze. Metal finish code: 29

### RICHELIEU 55 is a 56 cm long picture light

This elegant fixture combines all the qualities to highlight your picture: finesse, discretion, manageability and efficiency. This is the result of a long serie of tests and improvements and is certainly the best and most reliable picture light on the market. The reflector is equipped with a strip-LED: warm, powerful and generous light, which has a regular continuity over its entire length

This fixture is made of solid brass by experienced craftsmen and the finishes offered are more than remarkable. This picture light is available in two other lengths

The same model called VERSAILLES 55 is offered with an exposed box that is fixed above the picture

TRIAC dimmable picture light

The reflector is adjustable trough 180°

Reflector dimensions: L56cm Ø2,2cm H1,7cm The tube is to be fixed on the wall or on the picture

Two attachments for fixing the tube