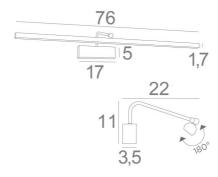

## **OVERALL SIZES**

H11cm L76cm |→22cm

**BASE:** 17 x 5 x 3,5cm

Reflector dimensions: L76cm Ø2,2cm H1,7cm A fixing plate for the wall box (plan in PDF)