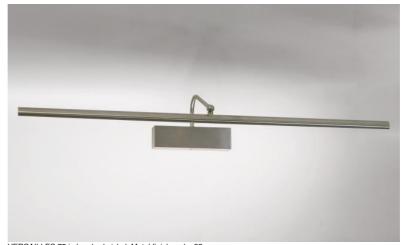

## **VERSAILLES 75**

VERSAILLES 75 in brushed nickel. Metal finish code: 33

This elegant fixture combines all the qualities to highlight your picture: finesse, discretion, manageability and efficiency. Length of this picture light: 76cm

This fixture is made of solid brass by experienced craftsmen and the finishes offered are more than remarkable

This picture light is available in two other lengths

The same model called RICHELIEU 75 is available without visible wall box and can be mounted directly on the back of the picture or on the wall