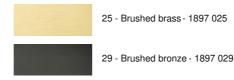

ments and is certainly the best and most reliable light on the market

This fixture is made of solid brass by experienced craftsmen and the finishes offered are more than remarkable

This picture light is available in two other lengths

The same model called RICHELIEU 75 is available without visible wall box and can be mounted directly on the back of the picture or on the wall

## **OVERALL SIZES**

H11cm L76cm |→22cm

**BASE:** 17 x 5 x 3,5cm

## **TECHNICAL DATA**

LED strip integrated in the reflector:

consumption 10,5W brightness 878lm colour temperature 2700°K

Driver: 24-240V 18W 0,3A Not dimmable picture light

The reflector is adjustable trough 180°

Reflector dimensions: L76cm Ø2,2cm H1,7cm A fixing plate for the wall box (plan in PDF)

## **AVAILABLE METAL FINISHES AND CODES**