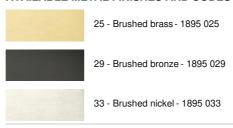

ements and is certainly the best and most reliable light on the market. This fixture is made of solid brass by experienced craftsmen and the finishes offered are more than remarkable

This picture light is available in two other lengths

The same model called RICHELIEU 55 is available without visible wall box and can be mounted directly on the back of the picture or on the wall

## **OVERALL SIZES**

H11cm L56cm |→22cm

**BASE:** 17 x 5 x 3,5cm

## **TECHNICAL DATA**

LED strip integrated in the reflector:

consumption 7,7W brightness 644lm colour temperature 2700°K

Driver: 24-240V 18W 0,3A Not dimmable picture light

The reflector is adjustable trough 180°

Reflector dimensions: L56cm Ø2,2cm H1,7cm A fixing plate for the wall box (plan in PDF)

## **AVAILABLE METAL FINISHES AND CODES**