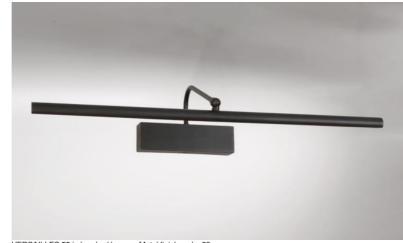

## **VERSAILLES 55**

VERSAILLES 55 in brushed bronze. Metal finish code: 29

This elegant fixture combines all the qualities to highlight your picture: finesse, discretion, manageability and efficiency. Length of this picture light: 56cm

The reflector, 180° rotatable, is equipped with a strip-LED: a warm, powerful and generous light, which has regular continuity over the entire length of the fixture. This lighting is the result of a long serie of tests and improvements and is certainly the best and most reliable light on the market. This fixture is made of solid brass by experienced craftsmen and the finishes offered are more than remarkable

This picture light is available in two other lengths

The same model called RICHELIEU 55 is available without visible wall box and can be mounted directly on the back of the picture or on the wall