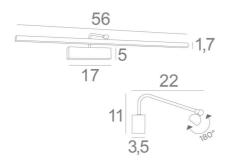

## **OVERALL SIZES**

H11cm L56cm |→22cm

**BASE:** 17 x 5 x 3,5cm

Reflector dimensions: L56cm Ø2,2cm H1,7cm A fixing plate for the wall box (plan in PDF)