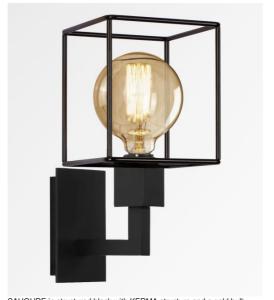

# **SAHOURE**

SAHOURE in structured black with KERMA structure and a gold bulb Ø125mm

SAHOURE is a wall light for a decorative bulb and KERMA structure (or for a traditional lampshade).

She is fitted with a fastening ring on the fitting

This wall light can be installed upside down, bulb down

She completes an already installed KERMA suspension

Another model exists to place only the bulb, see SAHOURE L

## **TECHNICAL DATA**

One E27 fitting with ring Dimmable wall light

LED bulb Gold Ø125mm dim code 6834 000 (option)

A fixing plate for the wall box (plan in PDF)

# **METAL STRUCTURES AND CODES**

KERMA STRUCTURE: #15 - 15 - 17cm (x1)

Code: 4999 002 (black) Code: 4999 025 (gold)