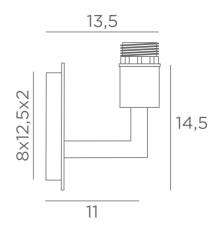

#### **OVERALL SIZES**

H16cm L10cm |→13,5cm

#### **BASE**

Plate: 10 x 14,5cm Box: 8 x 12,5 x 2cm