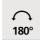

## **TECHNICAL DATA**

One E14 fitting with ring Dimmable wall light

Wall light with single arm movable through 180°

A push switch on the box

A fixing plate for the wall box (plan in PDF)