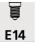

## **TECHNICAL DATA**

One E14 fitting with ring Dimmable wall light

Wall light with single arm movable through 180°

A push switch on the box

A fixing plate for the wall box (plan in PDF)