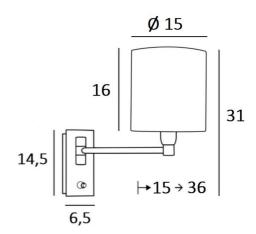

## **OVERALL SIZES**

H31cm L15cm |→15-36cm

## **BASE**

Plate: 6,5 x 14,5cm Box: 4,5 x 12,5 x 2cm

Ø15 - 15 - 16cm

Code: 1203 + fabric code

We propose more than 180 fabrics/materials/colors for lampshades