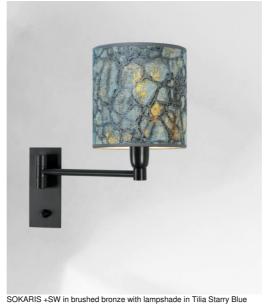

SOKARIS +SW cyl15

(fabric from category 5)

SOKARIS is a wall light with single mobile arm and a round cylindrical lampshade

Perfect as wall light for a bedroom

For her lampshade, which will create a warm atmosphere and a beautiful luminosity, we propose you to choose between many materials and colors. This will allow you to better integrate this elegant and robuste wall light in your decoration

This model exists without switch or with a double articulated arm