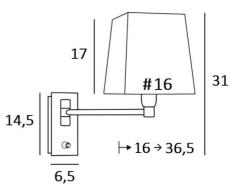

## **OVERALL SIZES**

H31cm L16cm |→16-36,5cm

### BASE

Plate : 6,5 x 14,5cm Box : 4,5 x 12,5 x 2cm