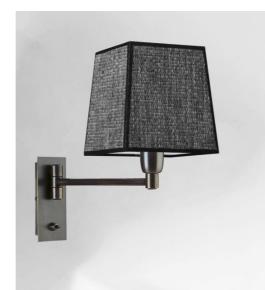

SOKARIS +SW in brushed bronze with lampshade in Parma Réglisse (fabric from category 4)

**SOKARIS** is a wall light with single mobile arm and a square lampshade Perfect as wall light for a bedroom

For her lampshade, which will create a warm atmosphere and a beautiful luminosity, we propose you to choose between many materials and colours. This will allow you to better integrate this elegant and robuste wall light in your decoration

This model exists without switch or with a double articulated arm