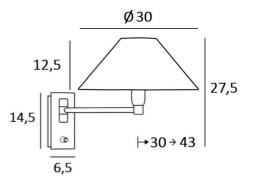

### **OVERALL SIZES**

H27,5cm L30cm |→30-43cm

# BASE

Plate: 6,5 x 14,5cm Box: 4,5 x 12,5 x 2cm