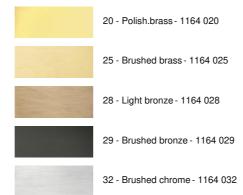

shade in Coton Sahara (fabric from category 1)

**SOKARIS** is a wall light with single mobile arm and a round conical lampshade Perfect as wall light for a bedroom

For her lampshade, which will create a warm atmosphere and a beautiful luminosity, we propose you to choose between many materials and colors. This will allow you to better integrate this elegant and robuste wall light in your decoration

This model exists without switch or with a double articulated arm

### **OVERALL SIZES**

H27,5cm L30cm |→30-43cm

# BASE

Plate: 6,5 x 14,5cm Box: 4,5 x 12,5 x 2cm

# **TECHNICAL DATA**

One E14 fitting with ring Dimmable wall light Wall light with single arm movable through 180° A push switch on the box A fixing plate for the wall box (plan in PDF)

#### AVAILABLE METAL FINISHES AND CODES



# LAMPSHADE : SIZES & CODE

Ø9 - 30 - 16cm

Code: 1104 + fabric code We propose more than 180 fabrics/materials/colors for lampshades



# LIGHTING COLLECTION

# SOKARIS +SW o