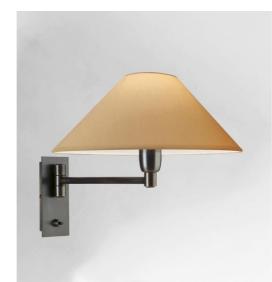

SOKARIS +SW in brushed bronze with lampshade in Coton Sahara (fabric from category 1)

**SOKARIS** is a wall light with single mobile arm and a round conical lampshade Perfect as wall light for a bedroom

For her lampshade, which will create a warm atmosphere and a beautiful luminosity, we propose you to choose between many materials and colors. This will allow you to better integrate this elegant and robuste wall light in your decoration

This model exists without switch or with a double articulated arm