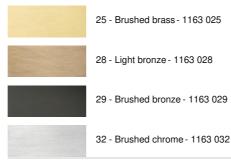

lampshade in Palmier Polka (material from category 5)

**SOKARIS** is a wall light with single mobile arm and a round cylindrical lampshade Perfect as wall light for a bedroom

For her lampshade, which will create a warm atmosphere and a beautiful luminosity, we propose you to choose between many materials and colors. This will allow you to better integrate this elegant and robuste wall light in your decoration

This model exists with a push button switch or with a double articulated arm

## **OVERALL SIZES**

H31cm L15cm |→15-36cm

## BASE

Plate : 6,5 x 14,5cm Box : 4,5 x 12,5 x 2cm

#### **TECHNICAL DATA**

One E14 fitting with ring Single arm movable through 180° Dimmable wall light Without switch A fixing plate for the wall box (plan in PDF)

#### AVAILABLE METAL FINISHES AND CODES



#### LAMPSHADE : SIZES & CODE

Ø15 - 15 - 16cm

Code: 1203 + fabric code We propose more than 180 fabrics/materials/colors for lampshades



# LIGHTING COLLECTION

# SOKARIS -SW cyl15