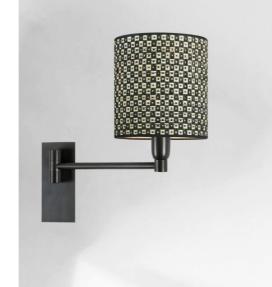

SOKARIS -SW in brushed bronze with lampshade in Palmier Polka (material from category 5)

**SOKARIS** is a wall light with single mobile arm and a round cylindrical lampshade Perfect as wall light for a bedroom

For her lampshade, which will create a warm atmosphere and a beautiful luminosity, we propose you to choose between many materials and colors. This will allow you to better integrate this elegant and robuste wall light in your decoration

This model exists with a push button switch or with a double articulated arm