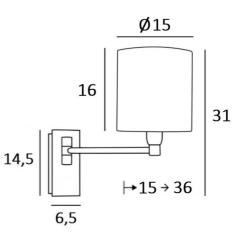

## **OVERALL SIZES**

H31cm L15cm |→15-36cm

## BASE

Plate : 6,5 x 14,5cm Box : 4,5 x 12,5 x 2cm