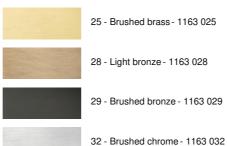

#### **AVAILABLE METAL FINISHES AND CODES**

**LAMPSHADE: SIZES & CODE** 

Ø9 - 30 - 16cm

Code: 1104 + fabric code

We propose more than 180 fabrics/materials/colors for lampshades