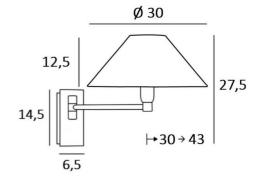

#### **OVERALL SIZES**

H27,5cm L30cm |→30-43cm

### **BASE**

Plate: 6,5 x 14,5cm Box: 4,5 x 12,5 x 2cm