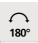

## **TECHNICAL DATA**

One E14 fitting with ring Single arm movable through 180° Dimmable wall light Without switch

A fixing plate for the wall box (plan in PDF)