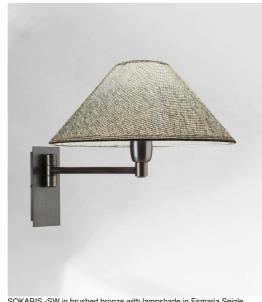

# SOKARIS -SW o

SOKARIS -SW in brushed bronze with lampshade in Esmaria Seigle (fabric from category 3)

SOKARIS is a wall light with single mobile arm and a round conical lampshade

Perfect as wall light for a bedroom