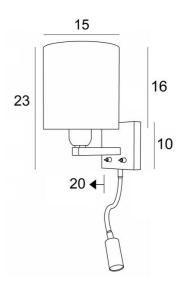

## TEOS cyl



TEOS in brushed bronze with lampshade in Arrow Casamance (fabric from category 4)



**TEOS cyl** is a wall light with a round cylindrical lampshade and reading light to be placed near a bed The arm has an E27 fitting with ring to fix the lampshade

The reading light consists of a flexible with LED spot that emits a warm and concentrated light

This wall light has two switches that operate the lampshade and the reading light separately, allowing you
to choose between soft or reading light

For the lampshade, which will create a warm atmosphere and a beautiful brightness, we offer you a choice of many materials and colors. So you can better integrate this elegant wall light in your decoration This high-quality fixture, traditionally made of solid brass, is enriched with beautiful finishes

## **OVERALL SIZES**

H23cm L15cm |→20cm

**BASE:** # 10 x 2cm

## **TECHNICAL DATA