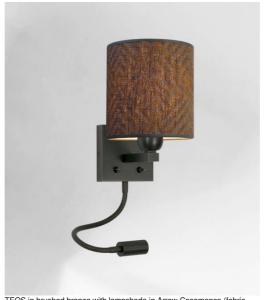

## TEOS cyl

TEOS in brushed bronze with lampshade in Arrow Casamance (fabric from category 4)

**TEOS cyl** is a wall light with a round cylindrical lampshade and reading light to be placed near a bed The arm has an E27 fitting with ring to fix the lampshade

The reading light consists of a flexible with LED spot that emits a warm and concentrated light

This wall light has two switches that operate the lampshade and the reading light separately, allowing you
to choose between soft or reading light

For the lampshade, which will create a warm atmosphere and a beautiful brightness, we offer you a choice of many materials and colors. So you can better integrate this elegant wall light in your decoration This high-quality fixture, traditionally made of solid brass, is enriched with beautiful finishes